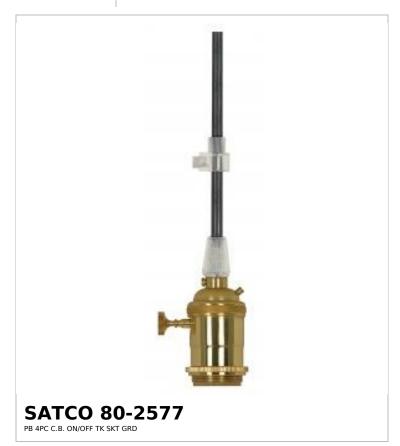

## SATCO NUVO

Project Name

ocation Prepared By

Notes

www1 07-18-2025 00:19:2

| General         |                            |
|-----------------|----------------------------|
| Status          | Active                     |
| Voltage         | 250V                       |
| Wattage         | 250W                       |
| Length (in.)    | 120                        |
| Finish          | Polished Brass             |
| Safety Listing  | cRU - Recognized Component |
| Location Rating | Not Applicable             |
| Each UPC        | 045923825774               |
| Electrical      |                            |
| Switch Type     | On-Off                     |
| Wire Color      | Black                      |
| Wire Length     | 120 in.                    |
| Physical        |                            |
| Finish Family   | Brass                      |
| Сар             | 1/8 IPS                    |
| Set Screw       | With                       |
|                 | _                          |