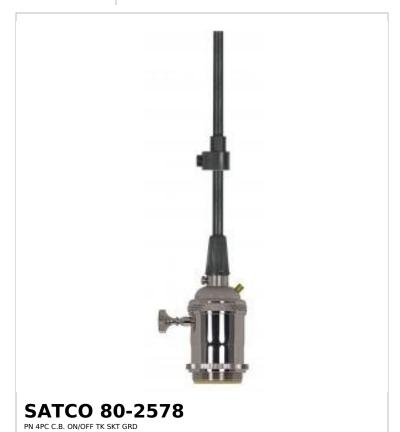

## SATCO NUVO

Project Name

ocation Prepared By

Notes

vww1 09-04-2025 01:18:4

| General         |                            |
|-----------------|----------------------------|
| Status          | Active                     |
| Voltage         | 250V                       |
| Wattage         | 250W                       |
| Length (in.)    | 120                        |
| Finish          | Polished Nickel            |
| Safety Listing  | cRU - Recognized Component |
| Location Rating | Not Applicable             |
| Each UPC        | 045923825781               |
| Electrical      |                            |
| Switch Type     | On-Off                     |
| Wire Color      | Black                      |
| Wire Length     | 120 in.                    |
| Physical        |                            |
| Finish Family   | Nickel                     |
| Сар             | 1/8 IPS                    |
| Set Screw       | With                       |
| Material        | Brass                      |