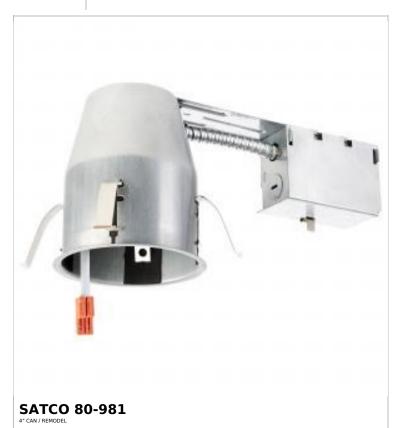

SATCO NUVO

| General         |                 |
|-----------------|-----------------|
| Status          | Active          |
| Voltage         | 120V            |
| Safety Listing  | cETLus - Listed |
| Location Rating | Damp            |
| Each UPC        | 045923809811    |

| Physical      |        |
|---------------|--------|
| Finish Family | Nickel |
| Material      | Steel  |

Specification Note LED Ready

Installation Notes Housings are wet location rated when used with wet location Rated LED trims.

For Use With S11568,511647,511800R1,511820R1,511832R1,511833R1,511834R1,511882,511884,511890,511891,511894,5 1/4 (arranty 1/4 (arranty

| Compliance         |      |
|--------------------|------|
| California Prop 65 | Lead |
| IC Rated           | Yes  |
| RoHS Compliant     | Yes  |