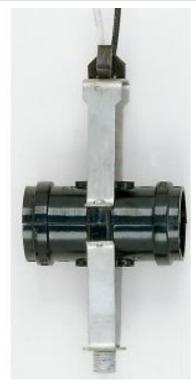

## SATCO NUVO

Project Name

ocation Prepared By

**SATCO 90-432** 

SNAP ON TWIN SKT W/8" LEADS

Notes

www1 09-04-2025 01:18:4

| General        |                           |
|----------------|---------------------------|
| Status         | Active                    |
| Voltage        | 250V                      |
| Wattage        | 660W                      |
| Finish         | Black                     |
| Safety Listing | cULus - Listed            |
| Each UPC       | 045923904325              |
| Electrical     |                           |
| Wire Length    | 8 in.                     |
| Physical       |                           |
| Finish Family  | Black                     |
| Bracket        | 2 3/8" Top Bracket + Snap |