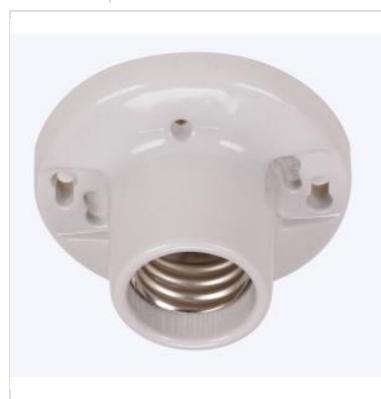

## SATCO NUVO

Project Name

Prepared By

| General                |                                                 |
|------------------------|-------------------------------------------------|
| Status                 | Active                                          |
| Voltage                | 600V                                            |
| Wattage                | 1500W                                           |
| Length (in.)           | 4.38                                            |
| Width (in.)            | 4.38                                            |
| Height (in.)           | 2.5                                             |
| Finish                 | White                                           |
| Safety Listing         | cULus - Listed                                  |
| Each UPC               | 045923904837                                    |
| Physical               |                                                 |
| Diameter               | 4.38                                            |
| Finish Family          | White                                           |
| Material               | Porcelain                                       |
| Additional Information |                                                 |
| Additional Information | Two-screw terminals                             |
| Includes               | (2) 8/32 screws; (1) Eyelet hook screw with nut |
| Warranty               | 1-Year                                          |
| Compliance             |                                                 |
| RoHS Compliant         | No                                              |

SATCO 90-483 MOGUL BASE KEYLESS PORCELAIN

Notes