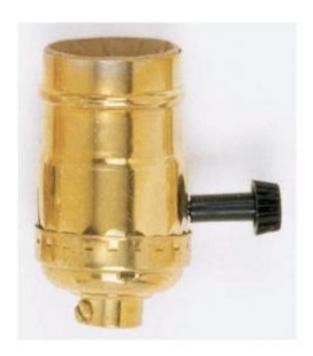

## SATCO NUVO

Project Name

ocation

Prepared By

**SATCO 90-868** 

STAMPED BRASS ON-OFF SOCKET

Notes

[www107-23-2025 00:05:40

| General        |                |
|----------------|----------------|
| Status         | Active         |
| Voltage        | 250V           |
| Wattage        | 250W           |
| Length (in.)   | 1.25           |
| Width (in.)    | 1.25           |
| Height (in.)   | 2.75           |
| Finish         | Polished Brass |
| Safety Listing | cULus - Listed |
| Each UPC       | 045923908682   |
| Electrical     |                |
| Switch Type    | On-Off         |
| Terminal       | Screw          |
| Physical       |                |

| Physical      |         |  |
|---------------|---------|--|
| Diameter      | 1.25    |  |
| Finish Family | Brass   |  |
| Сар           | 1/8 IPS |  |
| Set Screw     | With    |  |
| Material      | Brass   |  |