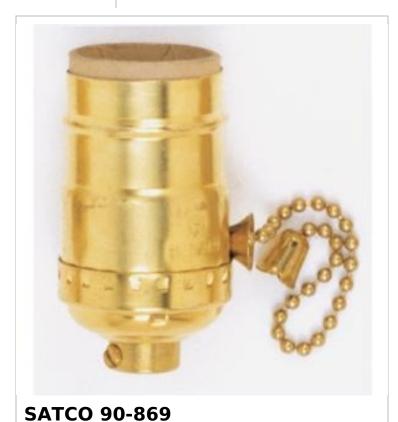

## SATCO NUVO

Project Name

Location

Prepared By

Notes

BRASS PULL CHAIN SOCKET

www] 09-01-2025 23:00:09

| General        |                |
|----------------|----------------|
| Status         | Active         |
| Voltage        | 250V           |
| Wattage        | 660W           |
| Length (in.)   | 1.25           |
| Width (in.)    | 1.25           |
| Height (in.)   | 2.75           |
| Finish         | Polished Brass |
| Safety Listing | cULus - Listed |
| Each UPC       | 045923908699   |
| Electrical     |                |
| Switch Type    | Pull Chain     |
| Terminal       | Screw          |
| Physical       |                |
| Diameter       | 1.25           |
| Finish Family  | Brass          |
| Сар            | 1/8 IPS        |
| Set Screw      | With           |