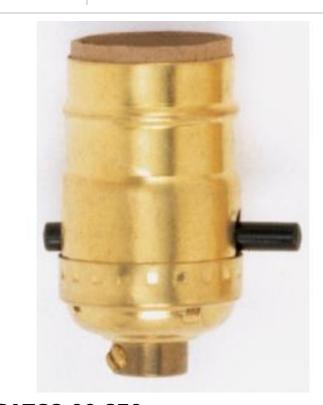

## SATCO NUVO

Project Name

Prepared By

**SATCO 90-870** 

BRASS PUSH THRU SOCKET

Notes

| General        |                |
|----------------|----------------|
| Status         | Active         |
| Voltage        | 250V           |
| Wattage        | 660W           |
| Length (in.)   | 1.25           |
| Width (in.)    | 1.25           |
| Height (in.)   | 2.75           |
| Finish         | Polished Brass |
| Safety Listing | cULus - Listed |
| Each UPC       | 045923908705   |
| Electrical     |                |
| Switch Type    | On-Off         |
| Terminal       | Screw          |
| Physical       |                |
| _, .           |                |