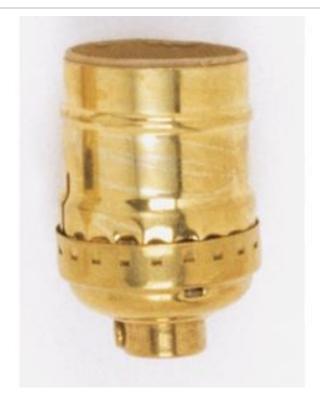

## SATCO NUVO

Project Name

ocation

Prepared By

**SATCO 90-871** 

BRASS KEYLESS SOCKET

Notes

www1 09-01-2025 23:00:09

RoHS Compliant

| General        |                |
|----------------|----------------|
| Status         | Active         |
| Voltage        | 250V           |
| Wattage        | 660W           |
| Length (in.)   | 1.5            |
| Width (in.)    | 1.5            |
| Height (in.)   | 2.25           |
| Finish         | Polished Brass |
| Safety Listing | cULus - Listed |
| Each UPC       | 045923908712   |
| Electrical     |                |
| Terminal       | Screw          |
| Physical       |                |
| Diameter       | 1.5            |

| Diameter      | 1.5     |  |
|---------------|---------|--|
| Finish Family | Brass   |  |
| Сар           | 1/8 IPS |  |
| Set Screw     | With    |  |
| Material      | Brass   |  |

| Warranty   | 1-Tear |  |
|------------|--------|--|
| Compliance |        |  |