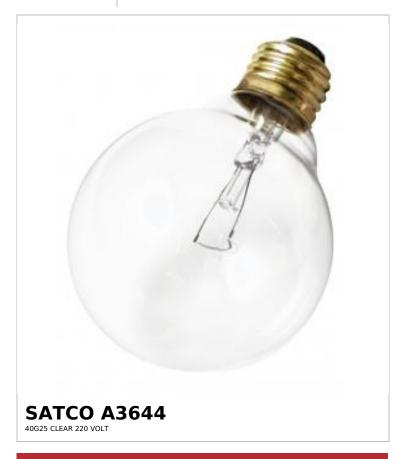

## SATCO NUVO

Project Name

Prepared By

Notes

| General              |                               |
|----------------------|-------------------------------|
| Status               | Active                        |
| Watts                | 40W                           |
| Volts                | 220V                          |
| Shape                | G25                           |
| Lumens               | 300L                          |
| Base                 | Medium                        |
| Filament             | CC-9                          |
| ANSI Base            | E26                           |
| Finish               | Clear                         |
| CCT (Kelvin)         | 2700K                         |
| Temperature          | Warm White                    |
| CRI                  | 100                           |
| Beam Spread          | 360                           |
| Hours Rated          | 2500                          |
| Product Category     | Globe                         |
| Technology           | Incandescent                  |
| Electrical           |                               |
| Dimmable             | Yes-Dimmable                  |
| Operating Position   | Universal                     |
| Physical             |                               |
| MOL                  | 4.38                          |
| MOD                  | 3.13                          |
| Housing Color        | None                          |
| Compliance           |                               |
| California Status    | Lawful for sale in California |
| Title 20 / 24 Status | Lawful for sale               |
| California Prop 65   | Lead                          |
| Colorado Status      | Lawful for sale               |
| Hawaii Status        | Lawful for sale               |
| Nevada Status        | Lawful for sale               |