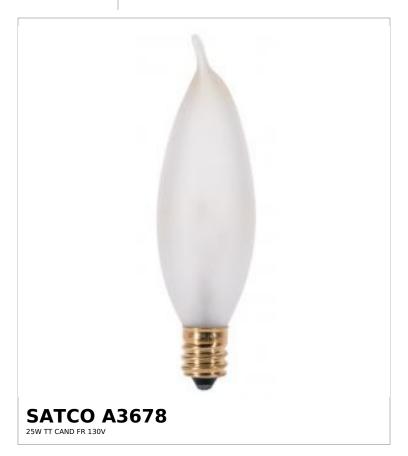

## SATCO NUVO

Project Name

Prepared By

Notes

| General              |                               |
|----------------------|-------------------------------|
| Status               | Active                        |
| Watts                | 25W                           |
| Volts                | 130V                          |
| Shape                | CA8                           |
| Lumens               | 200L                          |
| Base                 | Candelabra                    |
| Filament             | CC-2V                         |
| ANSI Base            | E12                           |
| Finish               | Frost                         |
| CCT (Kelvin)         | 2700K                         |
| Temperature          | Warm White                    |
| CRI                  | 100                           |
| Beam Spread          | 360                           |
| Hours Rated          | 2500                          |
| Product Category     | Candle                        |
| Technology           | Incandescent                  |
| Electrical           |                               |
| Dimmable             | Yes-Dimmable                  |
| Operating Position   | Universal                     |
| Physical             |                               |
| MOL                  | 3.63                          |
| MOD                  | 1                             |
| Housing Color        | None                          |
| Compliance           |                               |
| California Status    | Lawful for sale in California |
| Title 20 / 24 Status | Lawful for sale               |
| California Prop 65   | Lead                          |
| Colorado Status      | Lawful for sale               |
| Hawaii Status        | Lawful for sale               |
| Nevada Status        | Lawful for sale               |
| Vermont Status       | Lawful for sale               |
| Washington Status    | Lawful for sale               |
| RoHS Compliant       | Yes                           |
| SDS Sheet            | Incandescent_Lamp             |