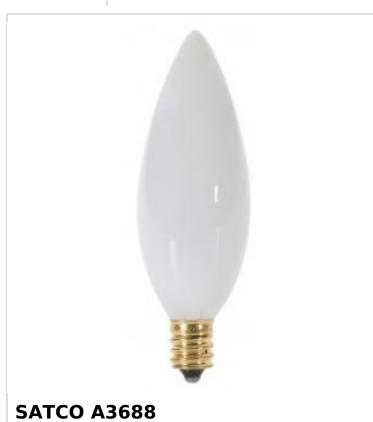

## SATCO NUVO

Project Name

Prepared By

25W TORP CAND WHT 130V

Notes

| General              |                               |
|----------------------|-------------------------------|
| Status               | Obsolete                      |
| Watts                | 25W                           |
| Volts                | 130V                          |
| Shape                | BA9.5                         |
| Lumens               | 163L                          |
| Base                 | Candelabra                    |
| Filament             | CC-2V                         |
| ANSI Base            | E12                           |
| Finish               | Gloss White                   |
| CCT (Kelvin)         | 2700K                         |
| Temperature          | Warm White                    |
| CRI                  | 100                           |
| Beam Spread          | 360                           |
| Hours Rated          | 2500                          |
| Product Category     | Candle                        |
| Technology           | Incandescent                  |
| Electrical           |                               |
| Dimmable             | Yes-Dimmable                  |
| Operating Position   | Universal                     |
| Physical             |                               |
| MOL                  | 3.5                           |
| MOD                  | 1.19                          |
| Compliance           |                               |
| California Status    | Lawful for sale in California |
| Title 20 / 24 Status | Lawful for sale               |
| California Prop 65   | Lead                          |
| Colorado Status      | Lawful for sale               |
| Hawaii Status        | Lawful for sale               |
| Nevada Status        | Lawful for sale               |
| Vermont Status       | Lawful for sale               |
| Washington Status    | Lawful for sale               |
| RoHS Compliant       | Yes                           |
| SDS Sheet            | Incandescent_Lamp             |