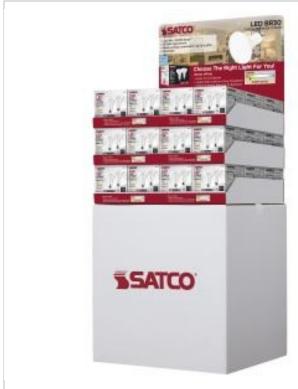

## SATCO NUVO

Project Name

ocation

Prepared By

**SATCO D2108** 

36-2PK S11386 BR30/927 DISP

Notes

| General                 |                                                                                                                                           |
|-------------------------|-------------------------------------------------------------------------------------------------------------------------------------------|
| Status                  | Discontinued                                                                                                                              |
| Watts                   | 9.5W                                                                                                                                      |
| Incandescent Equivalent | 65W                                                                                                                                       |
| Volts                   | 120V                                                                                                                                      |
| Shape                   | BR30                                                                                                                                      |
| Base                    | Medium                                                                                                                                    |
| ANSI Base               | E26                                                                                                                                       |
| Finish                  | White                                                                                                                                     |
| CCT (Kelvin)            | 2700K                                                                                                                                     |
| Temperature             | Warm White                                                                                                                                |
| CRI                     | 90+                                                                                                                                       |
| Lumens                  | 850L                                                                                                                                      |
| Beam Spread             | 100                                                                                                                                       |
| Dimmable                | Yes-Dimmable                                                                                                                              |
| Hours Rated             | 25000                                                                                                                                     |
| Product Category        | Reflector                                                                                                                                 |
| Technology              | LED                                                                                                                                       |
| Electrical              |                                                                                                                                           |
| Operating Frequency     | 60Hz                                                                                                                                      |
| Physical                |                                                                                                                                           |
| MOL                     | 5.1                                                                                                                                       |
| MOD                     | 3.74                                                                                                                                      |
| Housing Color           | White                                                                                                                                     |
| Weight (lb.)            | 0.17                                                                                                                                      |
| Additional Information  |                                                                                                                                           |
| Additional Info         | DISPLAY PACK 36PCS OF S11386 2PK DO NO<br>BREAK, DISP IS ONE UNIT OF SALE                                                                 |
| Installation Notes      | Floor display overall dimensions: 21.65in. W<br>17.52in. D x 46.10in. H; Counter unit<br>dimensions: 20.87in. W x 16.85in. D x 18.35<br>H |
| Warranty                | 5-Years                                                                                                                                   |
| Compliance              |                                                                                                                                           |
| Safety Listing          | cULus                                                                                                                                     |
|                         |                                                                                                                                           |