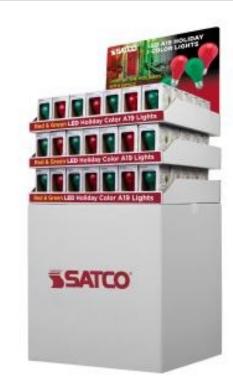

| Housing Color              | None                                                                                                                        |
|----------------------------|-----------------------------------------------------------------------------------------------------------------------------|
| Additional Information     |                                                                                                                             |
| Rated For Enclosed Fixture | Yes                                                                                                                         |
| Installation Notes         | Floor display overall dimensions: 21.5in. W x 17in. D x 49.5in. H; Counter unit dimensions: 21in. W x 16.5in. D x 17.5in. H |
| Warranty                   | 2-Years                                                                                                                     |
| Compliance                 |                                                                                                                             |
| Safety Listing             | cULus                                                                                                                       |
| Location Rating            | Damp                                                                                                                        |
| California Status          | Lawful for sale in California                                                                                               |
|                            |                                                                                                                             |