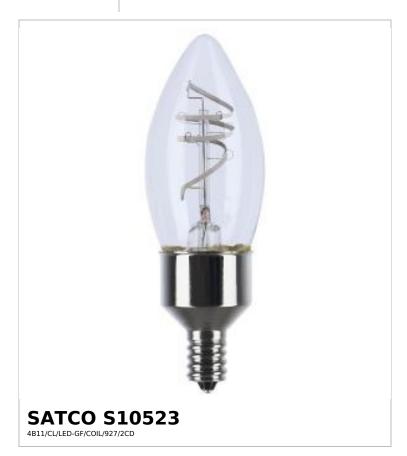

## SATCO NUVO

Project Name

Prepared By

Notes

| General                       |                                                       |
|-------------------------------|-------------------------------------------------------|
| Status                        | Active                                                |
| Substitute                    | S10523R1                                              |
| Watts                         | 4W                                                    |
| Incandescent Equivalent       | 40W                                                   |
| Volts                         | 120V                                                  |
| Shape                         | B11                                                   |
| Base                          | Candelabra                                            |
| ANSI Base                     | E12                                                   |
| Finish                        | Clear                                                 |
| CCT (Kelvin)                  | 2700K                                                 |
| Temperature                   | Warm White                                            |
| CRI                           | 93+                                                   |
| Lumens                        | 350L                                                  |
| Beam Spread                   | 360                                                   |
| Dimmable                      | Yes-Dimmable                                          |
| Dimming Note                  | 120V only                                             |
| Hours Rated                   | 15000                                                 |
| Technology                    | LED                                                   |
| Smart Product Info            |                                                       |
| IOT Enabled                   | No                                                    |
| Integrated Camera             | No                                                    |
| Start Up                      | 0.5s                                                  |
| Electrical                    |                                                       |
| Operating Frequency           | 60Hz                                                  |
| Power Factor                  | 0.7                                                   |
| Operating Temperature         | -20C (-4F) to +45C (+113F)                            |
| Physical                      |                                                       |
| MOL                           | 3.94                                                  |
| MOD                           | 1.38                                                  |
| Housing Color                 | None                                                  |
| Weight (lb.)                  | 0.04                                                  |
| Additional Information        |                                                       |
| Rated For Enclosed Fixture    | Yes                                                   |
| Installation Notes            | Can be used outdoors only when in an enclosed fixture |
| Warranty                      | 2-Years                                               |
| Compliance                    |                                                       |
| Safety Listing                | cULus - Certified; cULus - Listed                     |
| Location Rating               | Wet                                                   |
| California Status             | Lawful for sale in California                         |
| Title 20 / 24 Status          | Lawful for sale                                       |
| RoHS Compliant                | Yes                                                   |
| FCC Compliant                 | Yes                                                   |
| Compadition Chandral ICEC OOF | Cl A                                                  |