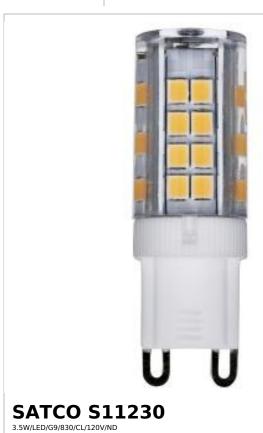

## SATCO NUVO

Project Name

ocation Prepared By

Notes

w] 09-11-2025 23:43

| General                    |                                                                                                                                                        |
|----------------------------|--------------------------------------------------------------------------------------------------------------------------------------------------------|
| Status                     | Active                                                                                                                                                 |
| Watts                      | 3.5W                                                                                                                                                   |
| HID Equivalent             | 35W                                                                                                                                                    |
| Volts                      | 120V                                                                                                                                                   |
| Shape                      | T4                                                                                                                                                     |
| Base                       | G9 Double Loop                                                                                                                                         |
| ANSI Base                  | G9                                                                                                                                                     |
| Finish                     | Clear                                                                                                                                                  |
| CCT (Kelvin)               | 3000K                                                                                                                                                  |
| Temperature                | Soft White                                                                                                                                             |
| CRI                        | 80+                                                                                                                                                    |
| Lumens                     | 330L                                                                                                                                                   |
| Beam Spread                | 300                                                                                                                                                    |
| Dimmable                   | Non-Dimmable                                                                                                                                           |
| Hours Rated                | 25000                                                                                                                                                  |
| Product Category           | LED                                                                                                                                                    |
| Technology                 | LED                                                                                                                                                    |
| Electrical                 |                                                                                                                                                        |
| Operating Frequency        | 60Hz                                                                                                                                                   |
| Operating Temperature      | -20C (-4F) to +40C (+104F)                                                                                                                             |
| Physical                   |                                                                                                                                                        |
| MOL                        | 1.97                                                                                                                                                   |
| MOD                        | 0.63                                                                                                                                                   |
| Housing Color              | White                                                                                                                                                  |
| Weight (lb.)               | 0.03                                                                                                                                                   |
| Additional Information     |                                                                                                                                                        |
| Installation Notes         | Not for use in vapor tight fixtures. For proper ventilation, original protective glass shield for halogen lamps should be removed during installation. |
| Rated For Enclosed Fixture | Yes                                                                                                                                                    |
| Warranty                   | 5-Years                                                                                                                                                |
| Compliance                 |                                                                                                                                                        |
| Safety Listing             | cULus - Certified; cULus - Listed                                                                                                                      |
| Location Rating            | Damp                                                                                                                                                   |
| California Status          | Lawful for sale in California                                                                                                                          |
| Title 20 / 24 Status       | Lawful for sale                                                                                                                                        |
| RoHS Compliant             | Yes                                                                                                                                                    |
| FCC Compliant              | Yes                                                                                                                                                    |
| SDS Sheet                  | LED_Lamp                                                                                                                                               |
|                            |                                                                                                                                                        |