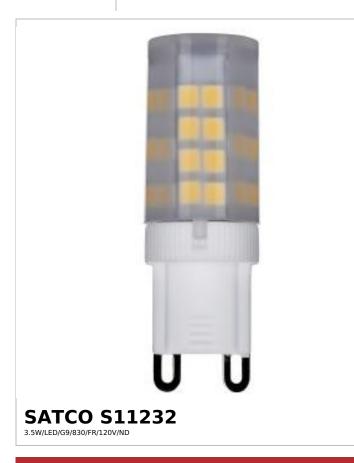

## SATCO NUVO

Project Name

ocation Prepared By

Notes

ww1 09-14-2025 23:0

| General                |                                                                                                                                                        |
|------------------------|--------------------------------------------------------------------------------------------------------------------------------------------------------|
| Status                 | Active                                                                                                                                                 |
| Watts                  | 3.5W                                                                                                                                                   |
| HID Equivalent         | 35W                                                                                                                                                    |
| Volts                  | 120V                                                                                                                                                   |
| Shape                  | <u>T4</u>                                                                                                                                              |
| Base                   | G9 Double Loop                                                                                                                                         |
| ANSI Base              | G9                                                                                                                                                     |
| Finish                 | Frost                                                                                                                                                  |
| CCT (Kelvin)           | 3000K                                                                                                                                                  |
| Temperature            | Soft White                                                                                                                                             |
| CRI                    | 80+                                                                                                                                                    |
| Lumens                 | 300L                                                                                                                                                   |
| Beam Spread            | 300                                                                                                                                                    |
| Dimmable               | Non-Dimmable                                                                                                                                           |
| Hours Rated            | 25000                                                                                                                                                  |
| Product Category       | LED                                                                                                                                                    |
| Technology             | LED                                                                                                                                                    |
| Electrical             |                                                                                                                                                        |
| Operating Frequency    | 60Hz                                                                                                                                                   |
| Operating Temperature  | -20C (-4F) to +40C (+104F)                                                                                                                             |
| Physical               |                                                                                                                                                        |
| MOL                    | 1.97                                                                                                                                                   |
| MOD                    | 0.63                                                                                                                                                   |
| Housing Color          | White                                                                                                                                                  |
| Weight (lb.)           | 0.03                                                                                                                                                   |
| Additional Information |                                                                                                                                                        |
| Installation Notes     | Not for use in vapor tight fixtures. For proper ventilation, original protective glass shield for halogen lamps should be removed during installation. |