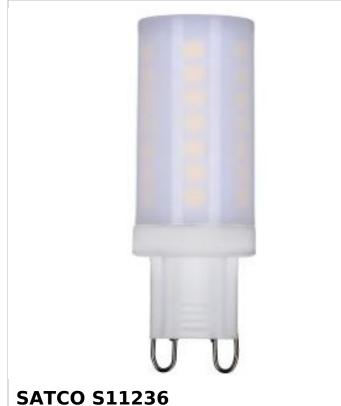

## SATCO NUVO

Project Name

- -

Location Prepared By

5W/LED/G9/830/FR/120V/DIM

Notes

| General                                   |                                                                                                                                                                 |
|-------------------------------------------|-----------------------------------------------------------------------------------------------------------------------------------------------------------------|
| Status                                    | Active                                                                                                                                                          |
| Watts                                     | 5W                                                                                                                                                              |
| HID Equivalent                            | 40W                                                                                                                                                             |
| Volts                                     | 120V                                                                                                                                                            |
| Shape                                     | Т4                                                                                                                                                              |
| Base                                      | G9 Double Loop                                                                                                                                                  |
| ANSI Base                                 | G9                                                                                                                                                              |
| Finish                                    | Frost                                                                                                                                                           |
| CCT (Kelvin)                              | 3000K                                                                                                                                                           |
| Temperature                               | Soft White                                                                                                                                                      |
| CRI                                       | 80+                                                                                                                                                             |
| Lumens                                    | 500L                                                                                                                                                            |
| Beam Spread                               | 300                                                                                                                                                             |
| Dimmable                                  | Yes-Dimmable                                                                                                                                                    |
| Hours Rated                               | 25000                                                                                                                                                           |
| Product Category                          | LED                                                                                                                                                             |
| Technology                                | LED                                                                                                                                                             |
| Electrical                                |                                                                                                                                                                 |
| Operating Frequency                       | 60Hz                                                                                                                                                            |
| Dimming Type                              | Forward Phase or Reverse Phase or Phase<br>Selectable or Triac                                                                                                  |
| Operating Temperature                     | -20C (-4F) to +40C (+104F)                                                                                                                                      |
| Physical                                  |                                                                                                                                                                 |
| MOL                                       | 2.13                                                                                                                                                            |
| MOD                                       | 0.75                                                                                                                                                            |
| Housing Color                             | White                                                                                                                                                           |
| Weight (lb.)                              | 0.06                                                                                                                                                            |
| Additional Information                    |                                                                                                                                                                 |
| Installation Notes                        | Not for use in vapor tight fixtures. For proper<br>ventilation, original protective glass shield for<br>halogen lamps should be removed during<br>installation. |
| Rated For Enclosed Fixture                | Yes                                                                                                                                                             |
| Warranty                                  | 5-Years                                                                                                                                                         |
| Compliance                                |                                                                                                                                                                 |
| Safety Listing                            | cULus - Certified; cULus - Listed                                                                                                                               |
| Location Rating                           | Damp                                                                                                                                                            |
|                                           | Lawful for sale in California                                                                                                                                   |
| California Status                         | Edwird for Suic III cullionniu                                                                                                                                  |
| California Status<br>Title 20 / 24 Status | Lawful for sale                                                                                                                                                 |
|                                           |                                                                                                                                                                 |
| Title 20 / 24 Status                      | Lawful for sale                                                                                                                                                 |