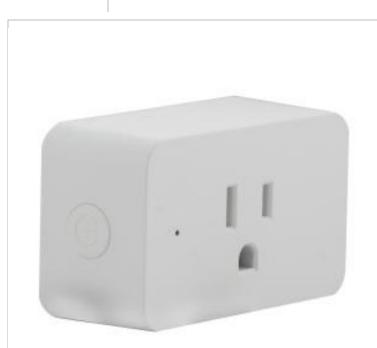

## SATCO' NUVO

Project Name

Prepared By

| General                    |                                                |
|----------------------------|------------------------------------------------|
| Status                     | Active                                         |
| Voltage                    | 125V                                           |
| Wattage                    | 1800W                                          |
| Finish                     | White                                          |
| Safety Listing             | cETLus                                         |
| Location Rating            | Dry                                            |
| Each UPC                   | 045923112669                                   |
| Smart Product Info         |                                                |
| IOT Enabled                | Yes                                            |
| Operational Humidity       | 0% - 85% R.H.                                  |
| Number of Switching Cycles | 30000                                          |
| Software Upgradeable       | Yes                                            |
| Communication Protocol     | WiFi-2.4GHz                                    |
| Voice Assistants Supported | Siri Shortcuts; Alexa; Hey Google; SmartThings |
| Software Supported         | Tuya/Starfish APP                              |
| Electrical                 |                                                |
| Switch Type                | On-Off                                         |
| Physical                   |                                                |
| Finish Family              | White                                          |
| Material                   | PC & Copper                                    |
| Additional Information     |                                                |
| Specification Note         | Amps: 15A                                      |
| Warranty                   | 1-Year                                         |
| Compliance                 |                                                |
| RoHS Compliant             | Yes                                            |
| FCC Compliant              | Yes                                            |

## **SATCO S11266** 15A/SMART-PLUG/SF