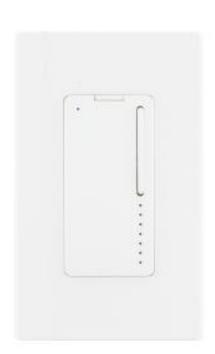

## SATCO NUVO

Project Name

Location Prepared By

**SATCO S11268** 

SF/DIM/WALL/WHITE

Notes

rww1 08-19-2025 23:45:3

Installation Notes

| General              |                 |
|----------------------|-----------------|
| Status               | Active          |
| Voltage              | 120V            |
| Wattage              | 150W            |
| Finish               | White           |
| Safety Listing       | cETLus - Listed |
| Location Rating      | Dry             |
| Each UPC             | 045923112683    |
| Smart Product Info   |                 |
| IOT Enabled          | Yes             |
| Operational Humidity | 0% - 80%        |

| IOT Enabled                | Yes                                                                                                                                                          |
|----------------------------|--------------------------------------------------------------------------------------------------------------------------------------------------------------|
| Operational Humidity       | 0% - 80%                                                                                                                                                     |
| Number of Switching Cycles | 100000                                                                                                                                                       |
| Software Upgradeable       | Yes                                                                                                                                                          |
| Communication Protocol     | WiFi                                                                                                                                                         |
| Voice Assistants Supported | Siri Shortcuts; Alexa; Hey Google; SmartThings                                                                                                               |
| Software Supported         | Tuya/Starfish APP                                                                                                                                            |
| Electrical                 |                                                                                                                                                              |
| Switch Type                | Dimmer                                                                                                                                                       |
| Physical                   |                                                                                                                                                              |
| Finish Family              | White                                                                                                                                                        |
| Material                   | Plastic                                                                                                                                                      |
| Additional Information     |                                                                                                                                                              |
| Additional Information     | Load total cannot exceed 450W<br>Incandescent/Halogen or 150W LED; Single<br>pole or 3 Way Multi-location use; 5 GHz not<br>supported; Dimming Range 10-100% |
| Specification Note         | Dimmable; Only with Starfish App; Dimming<br>range from 100 to less than or equal to 20<br>percent depending on dimmer control                               |