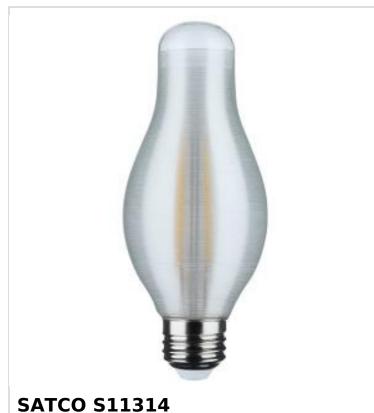

## SATCO NUVO

Project Name

Location

Prepared By

7H19/SS/LED/850/E26/120V

Notes

| General                    |                            |
|----------------------------|----------------------------|
| Status                     | Active                     |
| Watts                      | 7W                         |
| Incandescent Equivalent    | 60W                        |
| Volts                      | 120V                       |
| Shape                      | H19                        |
| Base                       | Medium                     |
| ANSI Base                  | E26                        |
| Finish                     | Satin Spun                 |
| CCT (Kelvin)               | 5000K                      |
| Temperature                | Natural Light              |
| CRI                        | 80+                        |
| Lumens                     | 800L                       |
| Beam Spread                | 270                        |
| Dimmable                   | Yes-Dimmable               |
| Dimming Note               | 120V Only                  |
| Hours Rated                | 15000                      |
| Technology                 | LED                        |
| Electrical                 |                            |
| Operating Frequency        | 60Hz                       |
| Power Factor               | 0.8                        |
| Operating Temperature      | -20C (-4F) to +40C (+104F) |
| Physical                   |                            |
| MOL                        | 6.06                       |
| MOD                        | 2.36                       |
| Housing Color              | None                       |
| Weight (lb.)               | 0.11                       |
| Additional Information     |                            |
| Rated For Enclosed Fixture | Yes                        |
| Warranty                   | 3 Year Limited             |
| Compliance                 |                            |
| Safety Listing             | cETLus                     |
| Location Rating            | Damp                       |
| California Status          | Non-Compliant              |
| Title 20 / 24 Status       | Non-Compliant              |
| RoHS Compliant             | Yes                        |
| FCC Compliant              | Yes                        |
| SDS Sheet                  | LED_Lamp                   |