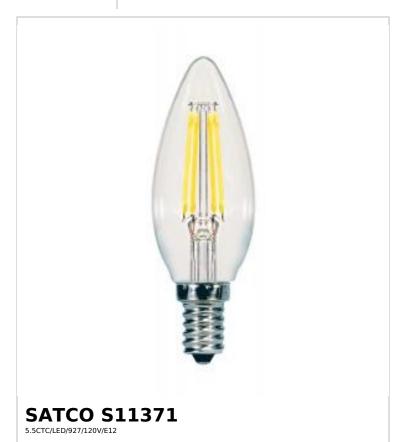

## SATCO NUVO

Project Name

ocation Prepared By

Notes

w1 08-01-2025 00:10:

| General                                                                                           |                                                                                                 |
|---------------------------------------------------------------------------------------------------|-------------------------------------------------------------------------------------------------|
| Status                                                                                            | Discontinued                                                                                    |
| Substitute                                                                                        | S21273                                                                                          |
| Watts                                                                                             | 5.5W                                                                                            |
| Incandescent Equivalent                                                                           | 60W                                                                                             |
| Volts                                                                                             | 120V                                                                                            |
| Shape                                                                                             | B11                                                                                             |
| Base                                                                                              | Candelabra                                                                                      |
| ANSI Base                                                                                         | E12                                                                                             |
| Finish                                                                                            | Clear                                                                                           |
| CCT (Kelvin)                                                                                      | 2700K                                                                                           |
| Temperature                                                                                       | Warm White                                                                                      |
| CRI                                                                                               | 90+                                                                                             |
| Lumens                                                                                            | 500L                                                                                            |
| Beam Spread                                                                                       | 360                                                                                             |
| Dimmable                                                                                          | Yes-Dimmable                                                                                    |
| Hours Rated                                                                                       | 15000                                                                                           |
| Product Category                                                                                  | Candle                                                                                          |
| Technology                                                                                        | LED                                                                                             |
| Smart Product Info                                                                                |                                                                                                 |
| IOT Enabled                                                                                       | No                                                                                              |
| Integrated Camera                                                                                 | No                                                                                              |
| Electrical                                                                                        |                                                                                                 |
| Operating Frequency                                                                               | 60Hz                                                                                            |
| Power Factor                                                                                      | 0.7                                                                                             |
| Operating Position                                                                                | Universal                                                                                       |
| Operating Temperature                                                                             | -20C (-4F) to +45C (+113F)                                                                      |
| Physical                                                                                          |                                                                                                 |
| MOL                                                                                               | 3.7                                                                                             |
| MOD                                                                                               | 1.38                                                                                            |
| Weight (lb.)                                                                                      | 0.04                                                                                            |
| Additional Information                                                                            |                                                                                                 |
| Rated For Enclosed Fixture                                                                        | Yes                                                                                             |
| Warranty                                                                                          | 2-Years                                                                                         |
| Compliance                                                                                        |                                                                                                 |
| Safety Listing                                                                                    | cULus                                                                                           |
| Location Rating                                                                                   | Damp                                                                                            |
|                                                                                                   |                                                                                                 |
| California Status                                                                                 | Lawful for sale in California                                                                   |
| California Status<br>Title 20 / 24 Status                                                         | Lawful for sale in California<br>Lawful for sale                                                |
|                                                                                                   |                                                                                                 |
| Title 20 / 24 Status                                                                              | Lawful for sale                                                                                 |
| Title 20 / 24 Status<br>Colorado Status                                                           | Lawful for sale<br>Lawful for sale                                                              |
| Title 20 / 24 Status<br>Colorado Status<br>Hawaii Status                                          | Lawful for sale Lawful for sale Lawful for sale                                                 |
| Title 20 / 24 Status Colorado Status Hawaii Status Nevada Status                                  | Lawful for sale Lawful for sale Lawful for sale Lawful for sale                                 |
| Title 20 / 24 Status Colorado Status Hawaii Status Nevada Status Vermont Status                   | Lawful for sale                 |
| Title 20 / 24 Status Colorado Status Hawaii Status Nevada Status Vermont Status Washington Status | Lawful for sale |