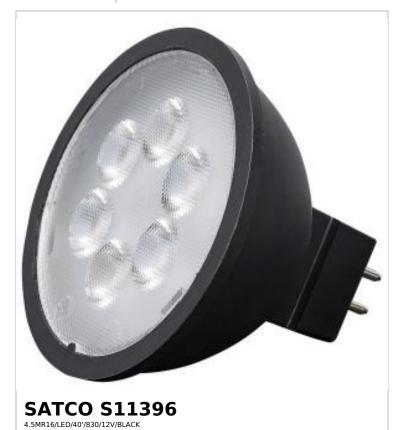

## SATCO NUVO

Project Name

Prepared By

Notes

| Status                     | Active                                                   |
|----------------------------|----------------------------------------------------------|
| Watts                      | 4.5W                                                     |
| Incandescent Equivalent    | 35W                                                      |
| Volts                      | 12V                                                      |
| Shape                      | MR16                                                     |
| Base                       | Bi Pin GU5.3                                             |
| ANSI Base                  | GU5.3                                                    |
| Finish                     | Black                                                    |
| CCT (Kelvin)               | 3000K                                                    |
| Temperature                | Soft White                                               |
| CRI                        | 80+                                                      |
| Lumens                     | 360L                                                     |
| Beam Spread                | 40                                                       |
| Dimmable                   | Yes-Dimmable                                             |
| Dimming Note               | Check the transformer/driver MFG for dimme compatibility |
| Hours Rated                | 25000                                                    |
| Product Category           | MR                                                       |
| Technology                 | LED                                                      |
| Electrical                 |                                                          |
| Operating Frequency        | 60Hz                                                     |
| СВСР                       | 730                                                      |
| Candlepower                | 730                                                      |
| Power Factor               | 0.94                                                     |
| Operating Temperature      | -25C (-13F) to +45C (+113F)                              |
| Physical                   |                                                          |
| MOL                        | 1.77                                                     |
| MOD                        | 1.97                                                     |
| Lensed                     | Lensed Lamp                                              |
| Lens Finish                | Array                                                    |
| Lens Material              | Plastic                                                  |
| Housing Color              | Black                                                    |
| Weight (lb.)               | 0.08                                                     |
| Additional Information     |                                                          |
| Rated For Enclosed Fixture | Yes                                                      |
| Warranty                   | 5-Years                                                  |