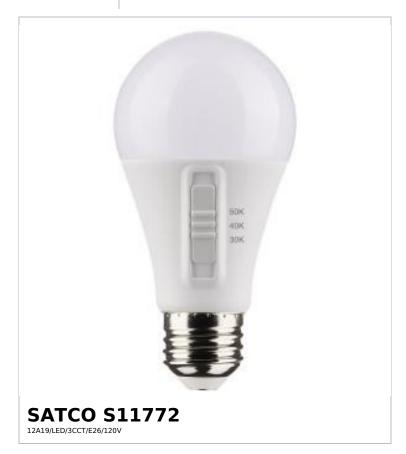

## SATCO NUVO

Project Name

ocation Prepared By

Notes

| General                 |                             |
|-------------------------|-----------------------------|
| Status                  | Active                      |
| Substitute              | S11772R1                    |
| Watts                   | 12W                         |
| Incandescent Equivalent | 75W                         |
| Volts                   | 120V                        |
| Shape                   | A19                         |
| Base                    | Medium                      |
| ANSI Base               | E26                         |
| Finish                  | White                       |
| CCT (Kelvin)            | 3000K/4000K/5000K           |
| Temperature             | Warm White to Natural Light |
| CRI                     | 90+                         |
| Lumens                  | 1100L                       |
| Beam Spread             | 220                         |
| Dimmable                | Non-Dimmable                |
| Hours Rated             | 10000                       |
| Product Category        | Туре А                      |
| Technology              | LED                         |
| Electrical              |                             |
| Operating Frequency     | 60Hz                        |
| Power Factor            | 0.7                         |
| Operating Temperature   | -20C (-4F) to +45C (+113F)  |
| Physical                |                             |
|                         |                             |