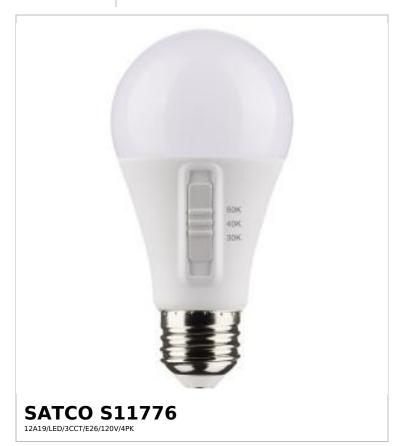

## SATCO NUVO

Project Name

Prepared By

Notes

Warranty

| Status                  | Active                      |
|-------------------------|-----------------------------|
| Substitute              | S11776R1                    |
| Watts                   | 12W                         |
| Incandescent Equivalent | 75W                         |
| Volts                   | 120V                        |
| Shape                   | A19                         |
| Base                    | Medium                      |
| ANSI Base               | E26                         |
| Finish                  | White                       |
| CCT (Kelvin)            | 3000K/4000K/5000K           |
| Temperature             | Warm White to Natural Light |
| CRI                     | 90+                         |
| Lumens                  | 1100L                       |
| Beam Spread             | 220                         |
| Dimmable                | Non-Dimmable                |
| Hours Rated             | 10000                       |
| Product Category        | Туре А                      |
| Technology              | LED                         |
| Electrical              |                             |
| Operating Frequency     | 60Hz                        |
| Power Factor            | 0.7                         |
| Operating Temperature   | -20C (-4F) to +45C (+113F)  |
| Physical                |                             |
| MOL                     | 4.59                        |
| MOD                     | 2.36                        |
| Housing Color           | White                       |
| Weight (lb.)            | 0.11                        |