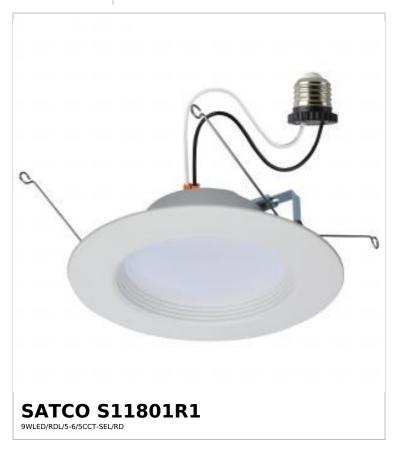

## SATCO NUVO

Project Name

ocation Prepared By

Notes

Height (in.)

Weight (lb.)

| Status                   | Active                        |
|--------------------------|-------------------------------|
| Recessed Can Size        | 5-6 in.                       |
| Wattage                  | 9W                            |
| /oltage                  | 120V                          |
| inish                    | White                         |
| CCT (Kelvin)             | 2700K/3000K/3500K/4000K/5000K |
| Color Temperature        | Warm White to Natural Light   |
| umen Output              | 800L                          |
| ndoor or Outdoor Fixture | Indoor                        |

| Specifications        |                            |
|-----------------------|----------------------------|
| Technology            | LED                        |
| CRI                   | 90+                        |
| Beam Angle            | 90                         |
| Rated Hours           | 50000                      |
| Operating Temperature | -20C (-4F) to +40C (+104F) |
| Dimmable              | Yes-Dimmable               |
| Dimming Note          | 120V only                  |
| Dimensions            |                            |
| Width (in.)           | 7.4                        |

| Additional Information |                                                        |  |
|------------------------|--------------------------------------------------------|--|
| Installation Notes     | Can size minimum diameter: 5.36"; minimum height: 7.5" |  |
| Includes               | E26 Adapter included (S9001)                           |  |
| Warranty               | 5-Years                                                |  |