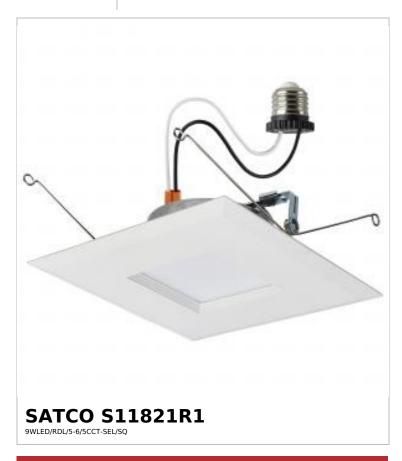

## SATCO NUVO

Project Name

Prepared By

Notes

| Status                   | Active                        |
|--------------------------|-------------------------------|
| Recessed Can Size        | 5-6 in.                       |
| Wattage                  | 9W                            |
| Voltage                  | 120V                          |
| Finish                   | White                         |
| CCT (Kelvin)             | 2700K/3000K/3500K/4000K/5000K |
| Color Temperature        | Warm White to Natural Light   |
| _umen Output             | 800L                          |
| ndoor or Outdoor Fixture | Indoor                        |

| Additional Information |                                                        |  |
|------------------------|--------------------------------------------------------|--|
| Installation Notes     | Can size minimum diameter: 5.00"; minimum height: 5.5" |  |
| Includes               | E26 Adapter included (S9001)                           |  |
| Warranty               | 5-Years                                                |  |