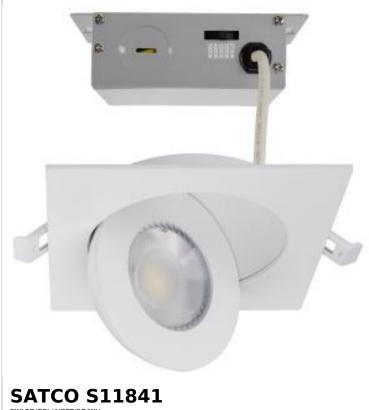

## SATCO NUVO

Project Name

Prepared By

9WLED/GBL/4/CCT/SQ/WH

Notes

| General                    |                                                                                                                                                               |
|----------------------------|---------------------------------------------------------------------------------------------------------------------------------------------------------------|
| Status                     | Active                                                                                                                                                        |
| Recessed Can Size          | 4 in.                                                                                                                                                         |
| Wattage                    | 9W                                                                                                                                                            |
| Voltage                    | 120V                                                                                                                                                          |
| Finish                     | White                                                                                                                                                         |
| CCT (Kelvin)               | 2700K/3000K/3500K/4000K/5000K                                                                                                                                 |
| Color Temperature          | Warm to Cool White                                                                                                                                            |
| Lumen Output               | 650L-750L                                                                                                                                                     |
| Indoor or Outdoor Fixture  | Indoor                                                                                                                                                        |
| Specifications             |                                                                                                                                                               |
| Technology                 | LED                                                                                                                                                           |
| CRI                        | 90+                                                                                                                                                           |
| Beam Angle                 | 36                                                                                                                                                            |
| Rated Hours                | 50000                                                                                                                                                         |
| Operating Temperature      | -20C (-4F) to +45C (+113F)                                                                                                                                    |
| Dimmable                   | Yes-Dimmable                                                                                                                                                  |
| Sloped Ceiling             | Yes                                                                                                                                                           |
| Dimensions                 |                                                                                                                                                               |
| Length (in.)               | 4.92                                                                                                                                                          |
| Width (in.)                | 4.92                                                                                                                                                          |
| Height (in.)               | 1.42                                                                                                                                                          |
| Weight (lb.)               | 1                                                                                                                                                             |
| Compliance                 |                                                                                                                                                               |
| Safety Listing             | cETLus - Listed                                                                                                                                               |
| Location Rating            | Damp                                                                                                                                                          |
| ENERGY STAR                | No                                                                                                                                                            |
| DLC Approved               | No                                                                                                                                                            |
| Air Tight Rated            | Yes                                                                                                                                                           |
| IC Rated                   | Yes                                                                                                                                                           |
| California Status          | Lawful for sale in California                                                                                                                                 |
| Title 20 / 24 Status       | California T24 Listed                                                                                                                                         |
| California Prop 65         | Lead                                                                                                                                                          |
| RoHS Compliant             | Yes                                                                                                                                                           |
| FCC Compliant              | Yes                                                                                                                                                           |
| Canadian Standard ICES-005 | Class B                                                                                                                                                       |
| SDS Sheet                  | LED_Lamp                                                                                                                                                      |
| Additional Information     |                                                                                                                                                               |
| Additional Information     | Candlepower: 750                                                                                                                                              |
| Installation Notes         | *If you purchase The 5W Emergency Driver<br>(S8000) or the 10W Emergency Driver<br>(S8002), you must also purchase the<br>Emergency Driver Enclosure (80-973) |
| Warranty                   | 5-Years                                                                                                                                                       |