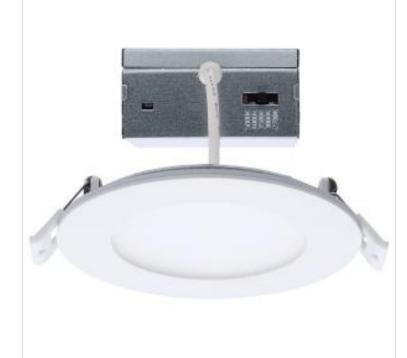

## **SATCO S11886**

9WLED/DW/4/CCT-SEL/RND/RD/NL

Notes

| Active                                                                             |
|------------------------------------------------------------------------------------|
| 9W                                                                                 |
| 120V                                                                               |
| White                                                                              |
| 2700K/3000K/3500K/4000K/5000K                                                      |
| Warm White to Natural Light                                                        |
| 760L                                                                               |
| Indoor                                                                             |
|                                                                                    |
| LED                                                                                |
| 90+                                                                                |
| 108                                                                                |
| 50000                                                                              |
| -20C (-4F) to +45C (+113F)                                                         |
| Yes-Dimmable                                                                       |
| 120V only                                                                          |
| No                                                                                 |
|                                                                                    |
| 4.88                                                                               |
| 0.95                                                                               |
| 0.72                                                                               |
|                                                                                    |
| cETLus - Listed                                                                    |
| Wet                                                                                |
| Yes                                                                                |
| ESID-3798637                                                                       |
| Yes                                                                                |
| Yes                                                                                |
| Lawful for sale in California                                                      |
| California T24 Listed                                                              |
| Lead                                                                               |
| Yes                                                                                |
| Yes                                                                                |
| Class B                                                                            |
| LED_Fixture                                                                        |
|                                                                                    |
| Nightlight Watts - 3W; Nightlight Lumens -<br>50L; Nightlight Efficacy - 16.67 LPW |
|                                                                                    |
|                                                                                    |