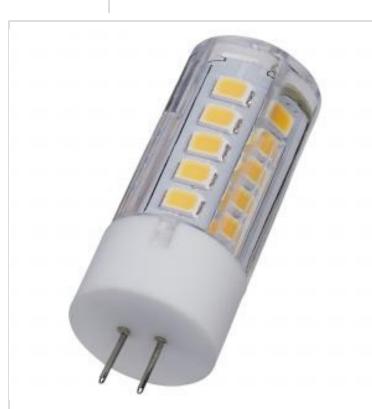

## SATCO NUVO

Project Name

Prepared By

**SATCO S12120** 3W/LED/G4/CL/830/12V/1CD

Notes

| Status                     | Active                                                          |
|----------------------------|-----------------------------------------------------------------|
| Watts                      | 3W                                                              |
| Incandescent Equivalent    | 25W                                                             |
| Volts                      | 12V                                                             |
| Shape                      | <br>T5                                                          |
| Base                       | Bi Pin G4                                                       |
| ANSI Base                  | G4                                                              |
| Finish                     | Clear                                                           |
| CCT (Kelvin)               | 3000K                                                           |
| Temperature                | Soft White                                                      |
| CRI                        | 80+                                                             |
| Lumens                     | 330L                                                            |
| Beam Spread                | 300                                                             |
| Dimmable                   | Yes-Dimmable                                                    |
| Hours Rated                | 25000                                                           |
| Product Category           | Miniature                                                       |
| Technology                 | LED                                                             |
| Electrical                 |                                                                 |
| Operating Frequency        | 60Hz                                                            |
| Dimming Type               | Phase cut                                                       |
| Dimming Note               | Check the transformer/driver MFG for dimme compatibility        |
| Operating Temperature      | -20C (-4F) to +40C (+104F)                                      |
| Physical                   |                                                                 |
| MOL                        | 1.69                                                            |
| MOD                        | 0.63                                                            |
| Housing Color              | White                                                           |
| Weight (lb.)               | 0.02                                                            |
| Additional Information     |                                                                 |
| Additional Info            | Housing Material: Ceramic; Lens Material:<br>Polycarbonate (PC) |
| Installation Notes         | Not for use in vapor tight fixtures.                            |
| Rated For Enclosed Fixture | Yes                                                             |
| Warranty                   | 5-Years                                                         |
| Compliance                 |                                                                 |
| Safety Listing             | cULus - Certified; cULus - Listed                               |
| Location Rating            | Damp                                                            |
| California Status          | Lawful for sale in California                                   |
| Title 20 / 24 Status       | Lawful for sale                                                 |
| RoHS Compliant             | Yes                                                             |
| FCC Compliant              | Yes                                                             |
| SDS Sheet                  | LED_Lamp                                                        |