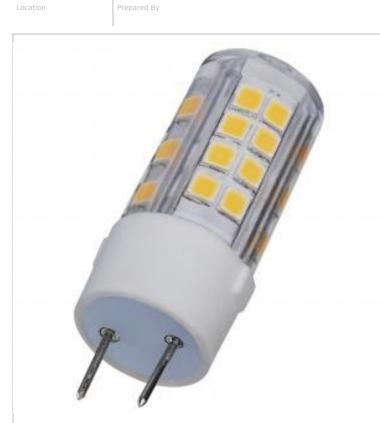

## SATCO NUVO

Project Name

**SATCO S12126** 4.5W/LED/G8/CL/830/120V/1CD

Notes

| General                    |                                                                 |
|----------------------------|-----------------------------------------------------------------|
| Status                     | Active                                                          |
| Watts                      | 4.5W                                                            |
| Incandescent Equivalent    | 40W                                                             |
| Volts                      | 120V                                                            |
| Shape                      | T6                                                              |
| Base                       | Bi Pin G8                                                       |
| ANSI Base                  | G8                                                              |
| Finish                     | Clear                                                           |
| CCT (Kelvin)               | 3000К                                                           |
| Temperature                | Soft White                                                      |
| CRI                        | 80+                                                             |
| Lumens                     | 430L                                                            |
| Beam Spread                | 300                                                             |
| Dimmable                   | Yes-Dimmable                                                    |
| Hours Rated                | 25000                                                           |
| Product Category           | Miniature                                                       |
| Technology                 | LED                                                             |
| Electrical                 |                                                                 |
| Operating Frequency        | 60Hz                                                            |
| Dimming Type               | Forward Phase or Reverse Phase or Phase<br>Selectable or Triac  |
| Dimming Note               | 120V only                                                       |
| Operating Temperature      | -20C (-4F) to +40C (+104F)                                      |
| Physical                   |                                                                 |
| MOL                        | 1.81                                                            |
| MOD                        | 0.73                                                            |
| Housing Color              | White                                                           |
| Weight (lb.)               | 0.02                                                            |
| Additional Information     |                                                                 |
| Additional Info            | Housing Material: Ceramic; Lens Material:<br>Polycarbonate (PC) |
| Installation Notes         | Not for use in vapor tight fixtures.                            |
| Rated For Enclosed Fixture | Yes                                                             |
| Warranty                   | 5-Years                                                         |
| Compliance                 |                                                                 |
| Safety Listing             | cULus - Certified; cULus - Listed                               |
| Location Rating            | Damp                                                            |
| California Status          | Lawful for sale in California                                   |
| Title 20 / 24 Status       | Lawful for sale                                                 |
| RoHS Compliant             | Yes                                                             |
| FCC Compliant              | Yes                                                             |
|                            |                                                                 |