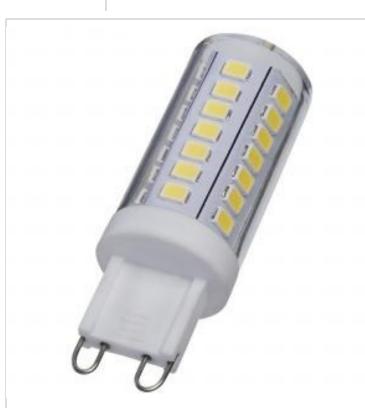

## SATCO' NUVO

Project Name

Prepared By

**SATCO S12131** 5W/LED/G9/850/CL/120V/1CD

Notes

| Status                     | Active                                                          |
|----------------------------|-----------------------------------------------------------------|
| Watts                      | 5W                                                              |
| Incandescent Equivalent    | 40W                                                             |
| Volts                      | 120V                                                            |
| Shape                      | Τ4                                                              |
| Base                       | G9 Double Loop                                                  |
| ANSI Base                  | G9                                                              |
| Finish                     | Clear                                                           |
| CCT (Kelvin)               | 5000K                                                           |
| Temperature                | Natural Light                                                   |
| CRI                        | 80+                                                             |
| Lumens                     | 550L                                                            |
| Beam Spread                | 300                                                             |
| Dimmable                   | Yes-Dimmable                                                    |
| Hours Rated                | 25000                                                           |
| Product Category           | Miniature                                                       |
| Technology                 | LED                                                             |
| Electrical                 |                                                                 |
| Operating Frequency        | 60Hz                                                            |
| Dimming Type               | Forward Phase or Reverse Phase or Phase<br>Selectable or Triac  |
| Dimming Note               | 120V only                                                       |
| Operating Temperature      | -20C (-4F) to +40C (+104F)                                      |
| Physical                   |                                                                 |
| MOL                        | 2.17                                                            |
| MOD                        | 0.75                                                            |
| Housing Color              | White                                                           |
| Weight (lb.)               | 0.06                                                            |
| Additional Information     |                                                                 |
| Additional Info            | Housing Material: Ceramic; Lens Material:<br>Polycarbonate (PC) |
| Installation Notes         | Not for use in vapor tight fixtures.                            |
| Rated For Enclosed Fixture | Yes                                                             |
| Warranty                   | 5-Years                                                         |
| Compliance                 |                                                                 |
| Safety Listing             | cULus - Certified; cULus - Listed                               |
| Location Rating            | Damp                                                            |
| California Status          | Lawful for sale in California                                   |
| Title 20 / 24 Status       | Lawful for sale                                                 |
| RoHS Compliant             | Yes                                                             |
| FCC Compliant              | Yes                                                             |
| SDS Sheet                  | LED Lamp                                                        |