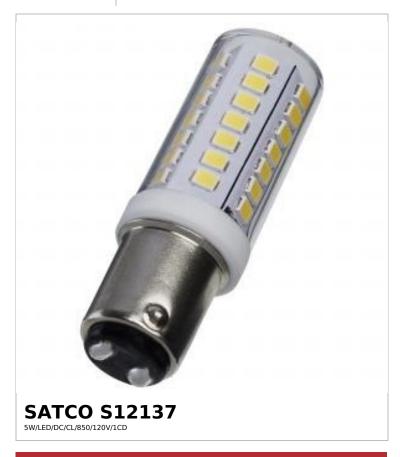

## SATCO NUVO

Project Name

ocation Prepared By

Notes

v1 08-08-2025 00:06:59

| Status                  | Active                 |  |
|-------------------------|------------------------|--|
| Watts                   | 5W                     |  |
| Incandescent Equivalent | 40W                    |  |
| Volts                   | 120V                   |  |
| Shape                   | Т6                     |  |
| Base                    | Bayonet Double Contact |  |
| ANSI Base               | BA15d                  |  |
| Finish                  | Clear                  |  |
| CCT (Kelvin)            | 5000K                  |  |
| Temperature             | Natural Light          |  |
| CRI                     | 80+                    |  |
| Lumens                  | 550L                   |  |
| Beam Spread             | 300                    |  |
| Dimmable                | Yes-Dimmable           |  |
| Hours Rated             | 25000                  |  |
| Product Category        | Miniature              |  |
| Technology              | LED                    |  |