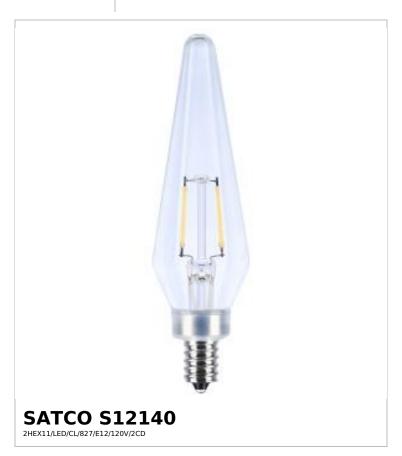

## SATCO NUVO

Project Name

ocation Prepared By

Notes

rw1 07-09-2025 00:18:20

FCC Compliant

SDS Sheet

| General                               |                                   |
|---------------------------------------|-----------------------------------|
| Status                                | Active                            |
| Watts                                 | 2W                                |
| Incandescent Equivalent               | 25W                               |
| Volts                                 | 120V                              |
| Shape                                 | HX11                              |
| Base                                  | Candelabra                        |
| ANSI Base                             | E12                               |
| Finish                                | Clear                             |
| CCT (Kelvin)                          | 2700K                             |
| Temperature                           | Warm White                        |
| CRI                                   | 80+                               |
| Lumens                                | 150L                              |
| Beam Spread                           | 360                               |
| Dimmable                              | Yes-Dimmable                      |
| Dimming Note                          | 120V only                         |
| Hours Rated                           | 15000                             |
| Technology                            | LED                               |
| Smart Product Info                    |                                   |
| IOT Enabled                           | No                                |
| Integrated Camera                     | No                                |
| Electrical                            |                                   |
| Operating Frequency                   | 60Hz                              |
| Power Factor                          | >0.5                              |
| Operating Temperature                 | -20C (-4F) to +45C (+113F)        |
| Physical                              |                                   |
| MOL                                   | 4.73                              |
| MOD                                   | 1.26                              |
| Housing Color                         | Clear                             |
| Weight (lb.)                          | 0.03                              |
| Additional Information                |                                   |
| Rated For Enclosed Fixture            | Yes                               |
| Warranty                              | 2-Years                           |
| Compliance                            |                                   |
| Safety Listing                        | cULus - Certified; cULus - Listed |
| Location Rating                       | Damp                              |
| California Status                     | Non-Compliant                     |
| Title 20 / 24 Status                  | Non-Compliant                     |
| RoHS Compliant                        | Yes                               |
| · · · · · · · · · · · · · · · · · · · |                                   |