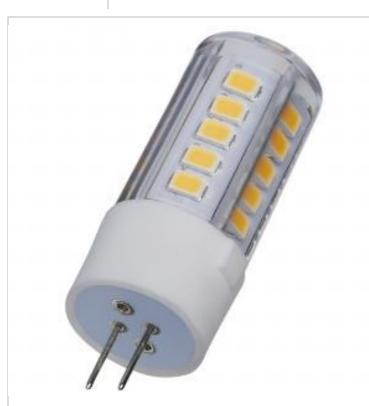

## SATCO NUVO

Project Name

Prepared By

**SATCO S12314** 4.5W/LED/G4/CL/830/12V

Notes

| General                    |                                                           |
|----------------------------|-----------------------------------------------------------|
|                            |                                                           |
| Status                     | Active                                                    |
| Watts                      | 4.5W                                                      |
| Incandescent Equivalent    | 35W                                                       |
| Volts                      | <u>12V</u>                                                |
| Shape                      | <u>T6</u>                                                 |
| Base                       | Bi Pin G4                                                 |
| ANSI Base                  | G4                                                        |
| Finish                     | Clear                                                     |
| CCT (Kelvin)               | 3000K                                                     |
| Temperature                | Soft White                                                |
| CRI                        | 80+                                                       |
| Lumens                     | 430L                                                      |
| Beam Spread                | 300                                                       |
| Dimmable                   | Yes-Dimmable                                              |
| Hours Rated                | 25000                                                     |
| Product Category           | Tubular                                                   |
| Technology                 | LED                                                       |
| Electrical                 |                                                           |
| Operating Frequency        | 60Hz                                                      |
| Dimming Type               | Phase cut                                                 |
| Dimming Note               | Check the transformer/driver MFG for dimmer compatibility |
| Operating Temperature      | -20C (-4F) to +40C (+104F)                                |
| Physical                   |                                                           |
| MOL                        | 1.81                                                      |
| MOD                        | 0.73                                                      |
| Housing Color              | White                                                     |
| Weight (lb.)               | 0.02                                                      |
| -                          |                                                           |
| Additional Information     |                                                           |
| Installation Notes         | Not for use in vapor tight fixtures.                      |
| Rated For Enclosed Fixture | Yes                                                       |
| Warranty                   | 5-Years                                                   |
| Compliance                 |                                                           |
| Safety Listing             | cULus - Certified; cULus - Listed                         |
| Location Rating            | Damp                                                      |
| California Status          | Lawful for sale in California                             |
| Title 20 / 24 Status       | Lawful for sale                                           |
| RoHS Compliant             | Yes                                                       |
| FCC Compliant              | Yes                                                       |
| SDS Sheet                  | LED_Lamp                                                  |
|                            | -                                                         |