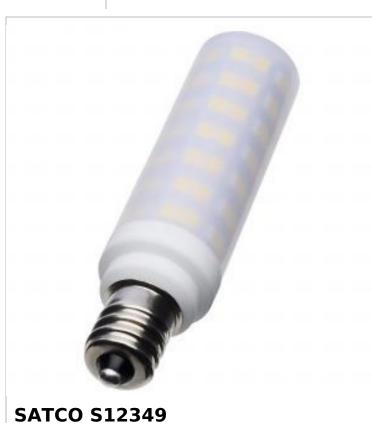

## SATCO NUVO

Project Name

.

Prepared By

6.5W/LED/E12/FR/850/120V

Notes

| General                    |                                                                |
|----------------------------|----------------------------------------------------------------|
| Status                     | Active                                                         |
| Watts                      | 6.5W                                                           |
| Incandescent Equivalent    | 50W                                                            |
| Volts                      | 120V                                                           |
| Shape                      | T6                                                             |
| Base                       | Candelabra                                                     |
| ANSI Base                  | E12                                                            |
| Finish                     | Frost                                                          |
| CCT (Kelvin)               | 5000K                                                          |
| Temperature                | Natural Light                                                  |
| CRI                        | 80+                                                            |
| Lumens                     | 600L                                                           |
| Beam Spread                | 300                                                            |
| Dimmable                   | Yes-Dimmable                                                   |
| Hours Rated                | 25000                                                          |
| Product Category           | Tubular                                                        |
| Technology                 | LED                                                            |
| Electrical                 |                                                                |
| Operating Frequency        | 60Hz                                                           |
| Dimming Type               | Forward Phase or Reverse Phase or Phase<br>Selectable or Triac |
| Dimming Note               | 120V only                                                      |
| Operating Temperature      | -20C (-4F) to +40C (+104F)                                     |
| Physical                   |                                                                |
| MOL                        | 2.91                                                           |
| MOD                        | 0.75                                                           |
| Housing Color              | White                                                          |
| Weight (lb.)               | 0.07                                                           |
| Additional Information     |                                                                |
| Installation Notes         | Not for use in vapor tight fixtures.                           |
| Rated For Enclosed Fixture | Yes                                                            |
| Warranty                   | 5-Years                                                        |
| Compliance                 |                                                                |
| Safety Listing             | cULus - Certified; cULus - Listed                              |
| Location Rating            | Damp                                                           |
| California Status          | Non-Compliant                                                  |
| Title 20 / 24 Status       | Non-Compliant                                                  |
| RoHS Compliant             | Yes                                                            |
| FCC Compliant              | Yes                                                            |
| SDS Sheet                  | LED_Lamp                                                       |
|                            |                                                                |