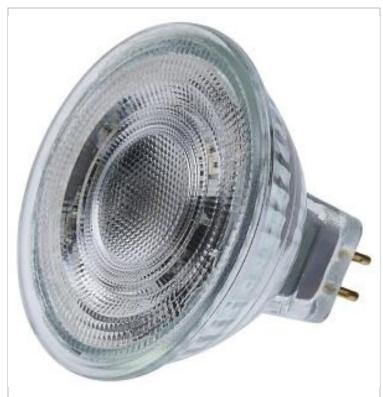

## SATCO' NUVO

Project Name

Prepared By

**SATCO S12366** 5.5MR16/GB/930/FL36/12V

Notes

General Status Active Watts 5.5W Incandescent Equivalent 50W Volts 12V MR16 Shape Bi Pin GU5.3 Base ANSI Base GU5.3 Clear Finish CCT (Kelvin) 3000K Soft White Temperature CRI 90+ 500L Lumens Beam Spread 36 Dimmable Yes-Dimmable Check the transformer/driver MFG for dimmer Dimming Note compatibility Hours Rated 25000 Product Category Flood Light LED Technology Electrical **Operating Frequency** 60Hz 0.7 Power Factor -25C (-13F) to +45C (+113F) **Operating Temperature** Physical MOL 1.73 MOD 1.97 Lensed Lensed Lamp Lens Finish Clear Lens Material Polycarbonate (PC) None Housing Color 0.09 Weight (lb.) Additional Information Rated For Enclosed Fixture Yes IP Rating IP20 Warranty 5-Years Compliance Safety Listing cULus - Listed Location Rating Damp California Status Lawful for sale in California Title 20 / 24 Status Lawful for sale **RoHS** Compliant Yes FCC Compliant Yes SDS Sheet LED\_Lamp