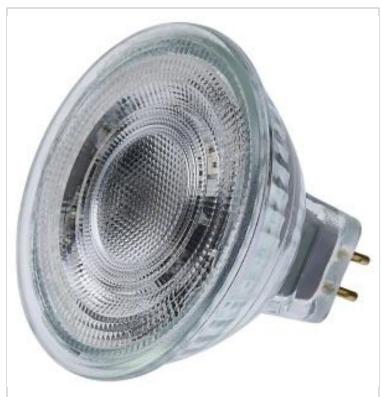

## SATCO NUVO

Project Name

Prepared By

**SATCO S12368** 5.5MR16/GB/940/FL36/12V

Notes

| General                    |                                                           |
|----------------------------|-----------------------------------------------------------|
| Status                     | Active                                                    |
| Watts                      | 5.5W                                                      |
| Incandescent Equivalent    | 50W                                                       |
| Volts                      | 12V                                                       |
| Shape                      | MR16                                                      |
| Base                       | Bi Pin GU5.3                                              |
| ANSI Base                  | GU5.3                                                     |
| Finish                     | Clear                                                     |
| CCT (Kelvin)               | 4000K                                                     |
| Temperature                | Cool White                                                |
| CRI                        | 90+                                                       |
| Lumens                     | 500L                                                      |
| Beam Spread                | 36                                                        |
| Dimmable                   | Yes-Dimmable                                              |
| Dimming Note               | Check the transformer/driver MFG for dimmer compatibility |
| Hours Rated                | 25000                                                     |
| Product Category           | Flood Light                                               |
| Technology                 | LED                                                       |
| Electrical                 |                                                           |
| Operating Frequency        | 60Hz                                                      |
| Power Factor               | 0.7                                                       |
| Operating Temperature      | -25C (-13F) to +45C (+113F)                               |
| Physical                   |                                                           |
| MOL                        | 1.73                                                      |
| MOD                        | 1.97                                                      |
| Lensed                     | Lensed Lamp                                               |
| Lens Finish                | Clear                                                     |
| Lens Material              | Polycarbonate (PC)                                        |
| Housing Color              | None                                                      |
| Weight (lb.)               | 0.09                                                      |
| Additional Information     |                                                           |
| Rated For Enclosed Fixture | Yes                                                       |
| IP Rating                  | IP20                                                      |
| Warranty                   | 5-Years                                                   |
| Compliance                 |                                                           |
| Safety Listing             | cULus - Listed                                            |
| Location Rating            | Damp                                                      |
| California Status          | Lawful for sale in California                             |
| Title 20 / 24 Status       | Lawful for sale                                           |
| RoHS Compliant             | Yes                                                       |
|                            | Yes                                                       |
| FCC Compliant              | Tes                                                       |