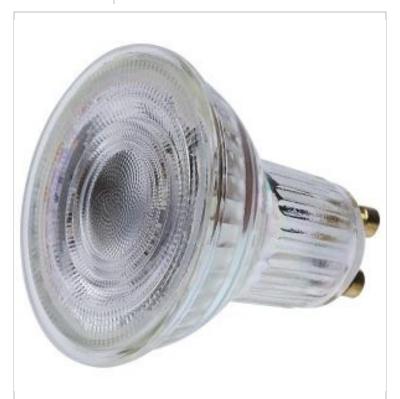

## SATCO NUVO

Project Name

Prepared By

**SATCO S12371** 5.5MR16/GB/927/FL36/GU10/120V

Notes

| Status                     | Active                                                   |
|----------------------------|----------------------------------------------------------|
| Watts                      | 5.5W                                                     |
| Incandescent Equivalent    | 50W                                                      |
| Volts                      | 120V                                                     |
| Shape                      | MR16                                                     |
| Base                       | Bi Pin GU10                                              |
| ANSI Base                  | GU10                                                     |
| Finish                     | Clear                                                    |
| CCT (Kelvin)               | 2700K                                                    |
| Temperature                | Warm White                                               |
| CRI                        | 90+                                                      |
| Lumens                     | 500L                                                     |
| Beam Spread                | 36                                                       |
| Dimmable                   | Yes-Dimmable                                             |
| Dimming Note               | Check the transformer/driver MFG for dimme compatibility |
| Hours Rated                | 25000                                                    |
| Product Category           | Flood Light                                              |
| Technology                 | LED                                                      |
| Electrical                 |                                                          |
| Operating Frequency        | 60Hz                                                     |
| Power Factor               | 0.7                                                      |
| Operating Temperature      | -25C (-13F) to +45C (+113F)                              |
| Physical                   |                                                          |
| MOL                        | 2.05                                                     |
| MOD                        | 1.97                                                     |
| Lensed                     | Lensed Lamp                                              |
| Lens Finish                | Clear                                                    |
| Lens Material              | Polycarbonate (PC)                                       |
| Housing Color              | None                                                     |
| Weight (lb.)               | 0.13                                                     |
| Additional Information     |                                                          |
| Rated For Enclosed Fixture | Yes                                                      |
| IP Rating                  | IP20                                                     |
| Warranty                   | 5-Years                                                  |
| Compliance                 |                                                          |
|                            |                                                          |
| Safety Listing             | cULus - Listed                                           |