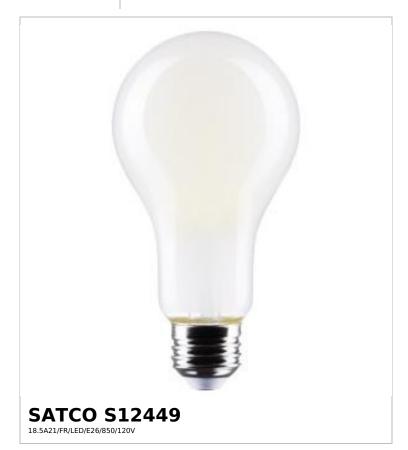

## SATCO NUVO

Project Name

ocation Prepared By

Notes

w] 09-01-2025 23:0

| General                 |                            |
|-------------------------|----------------------------|
| Status                  | Active                     |
| Watts                   | 18.5W                      |
| Incandescent Equivalent | 150W                       |
| Volts                   | 120V                       |
| Shape                   | A21                        |
| Base                    | Medium                     |
| ANSI Base               | E26                        |
| Finish                  | Frost                      |
| CCT (Kelvin)            | 5000K                      |
| Temperature             | Natural Light              |
| CRI                     | 80+                        |
| Lumens                  | 2610L                      |
| Beam Spread             | 300                        |
| Dimmable                | Yes-Dimmable               |
| Dimming Note            | 120V only                  |
| Hours Rated             | 15000                      |
| Product Category        | Туре А                     |
| Technology              | LED                        |
| Electrical              |                            |
| Operating Frequency     | 60Hz                       |
| Power Factor            | 0.98                       |
| Operating Temperature   | -20C (-4F) to +45C (+113F) |
| Physical                |                            |
| MOL                     | 5.2                        |
| MOD                     | 2.76                       |
| Housing Color           | None                       |
| Weight (lb.)            | 0.12                       |