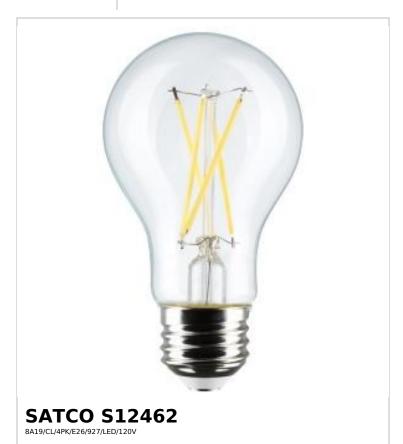

## SATCO NUVO

Project Name

ocation Prepared By

Notes

w] 09-14-2025 23:0

| Status                  | Active                     |
|-------------------------|----------------------------|
| Watts                   | 8W                         |
| Incandescent Equivalent | 60W                        |
| Volts                   | 120V                       |
| Shape                   | A19                        |
| Base                    | Medium                     |
| ANSI Base               | E26                        |
| Finish                  | Clear                      |
| CCT (Kelvin)            | 2700K                      |
| Temperature             | Warm White                 |
| CRI                     | 90+                        |
| Lumens                  | 800L                       |
| Beam Spread             | 280                        |
| Dimmable                | Yes-Dimmable               |
| Dimming Note            | 120V only                  |
| Hours Rated             | 15000                      |
| Product Category        | Туре А                     |
| Technology              | LED                        |
| Electrical              |                            |
| Operating Frequency     | 60Hz                       |
| Power Factor            | 0.7                        |
| Operating Temperature   | -20C (-4F) to +45C (+113F) |
| Physical                |                            |
| MOL                     | 4.33                       |
| MOD                     | 2.36                       |
| Housing Color           | Clear                      |
| Weight (lb.)            | 0.07                       |
| Additional Information  |                            |
|                         |                            |