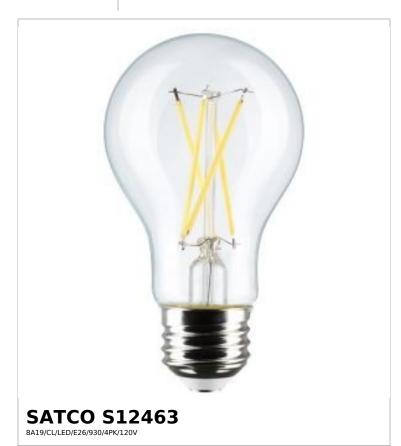

## SATCO NUVO

Project Name

ocation Prepared By

Notes

| Status                  | Active                     |
|-------------------------|----------------------------|
| Watts                   | 8W                         |
| Incandescent Equivalent | 60W                        |
| Volts                   | 120V                       |
| Shape                   | A19                        |
| Base                    | Medium                     |
| ANSI Base               | E26                        |
| Finish                  | Clear                      |
| CCT (Kelvin)            | 3000K                      |
| Temperature             | Soft White                 |
| CRI                     | 90+                        |
| Lumens                  | 800L                       |
| Beam Spread             | 280                        |
| Dimmable                | Yes-Dimmable               |
| Dimming Note            | 120V only                  |
| Hours Rated             | 15000                      |
| Product Category        | Type A                     |
| Technology              | LED                        |
| Electrical              |                            |
| Operating Frequency     | 60Hz                       |
| Power Factor            | 0.7                        |
| Operating Temperature   | -20C (-4F) to +45C (+113F) |
| Physical                |                            |
| MOL                     | 4.33                       |
| MOD                     | 2.20                       |