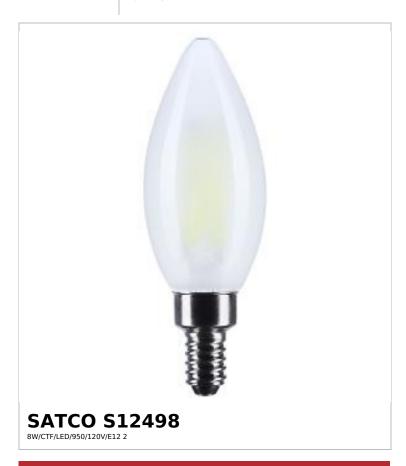

## SATCO NUVO

Project Name

Prepared By

Notes

| General                    |                                       |
|----------------------------|---------------------------------------|
| Status                     | Active                                |
| Watts                      | 8W                                    |
| Incandescent Equivalent    | 75W                                   |
| Volts                      | 120V                                  |
| Shape                      | B11                                   |
| Base                       | Candelabra                            |
| ANSI Base                  | E12                                   |
| Finish                     | Frost                                 |
| CCT (Kelvin)               | 5000K                                 |
| Temperature                | Natural Light                         |
| CRI                        | 92                                    |
| Lumens                     | 760L                                  |
| Beam Spread                | 300                                   |
| Dimmable                   | Yes-Dimmable                          |
| Dimming Note               | 120V Only                             |
| Hours Rated                | 15000                                 |
| Product Category           | Candle                                |
| Technology                 | LED                                   |
| Smart Product Info         |                                       |
| IOT Enabled                | No                                    |
| Integrated Camera          | No                                    |
| Electrical                 |                                       |
| Operating Frequency        | 60Hz                                  |
| Power Factor               | 0.7                                   |
| Operating Temperature      | -20C (-4F) to +45C (+113F)            |
| Physical                   |                                       |
| MOL                        | 3.86                                  |
| MOD                        | 1.38                                  |
| Housing Color              | None                                  |
| Weight (lb.)               | 0.03                                  |
| Additional Information     |                                       |
| Rated For Enclosed Fixture | Yes                                   |
| Warranty                   | 2-Years                               |
| Compliance                 |                                       |
| Safety Listing             | cULus - Listed                        |
| Location Rating            | Wet                                   |
| California Status          | Lawful for sale in California         |
| Title 20 / 24 Status       | Lawful for sale                       |
| IP Rating                  | IP65                                  |
| RoHS Compliant             | Yes                                   |
|                            | · · · · · · · · · · · · · · · · · · · |