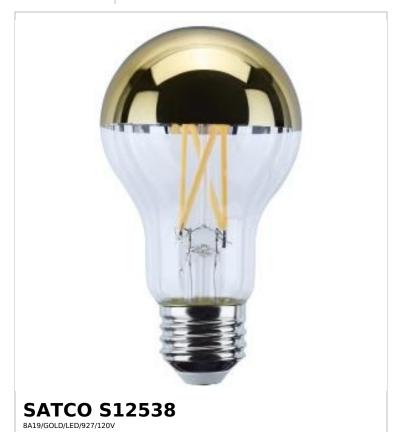

## SATCO NUVO

Project Name

Prepared By

Notes

| Status                     | Active                     |
|----------------------------|----------------------------|
| Watts                      | 8W                         |
| Incandescent Equivalent    | 60W                        |
| Volts                      | 120V                       |
| Shape                      | A19                        |
| Base                       | Medium                     |
| ANSI Base                  | E26                        |
| Finish                     | Gold                       |
| CCT (Kelvin)               | 2700K                      |
| Temperature                | Warm White                 |
| CRI                        | 90+                        |
| Lumens                     | 650L                       |
| Beam Spread                | 180                        |
| Dimmable                   | Yes-Dimmable               |
| Dimming Note               | 120V Only                  |
| Hours Rated                | 15000                      |
| Technology                 | LED                        |
| Electrical                 |                            |
| Operating Frequency        | 60Hz                       |
| Power Factor               | 0.7                        |
| Operating Temperature      | -20C (-4F) to +45C (+113F) |
| Physical                   |                            |
| MOL                        | 4.34                       |
| MOD                        | 2.37                       |
| Housing Color              | None                       |
| Weight (lb.)               | 0.06                       |
| Additional Information     |                            |
| Rated For Enclosed Fixture | Yes                        |
| Marine and a               | 2.1/                       |