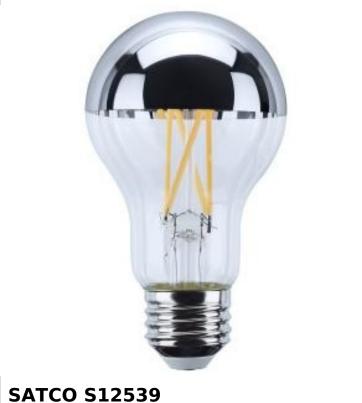

## SATCO NUVO

Project Name

Prepared By

12A19/SLVR/LED/927/120V

Notes

| General                 |                            |
|-------------------------|----------------------------|
| Status                  | Active                     |
| Watts                   | 12W                        |
| Incandescent Equivalent | 100W                       |
| Volts                   | 120V                       |
| Shape                   | A19                        |
| Base                    | Medium                     |
| ANSI Base               | E26                        |
| Finish                  | Silver                     |
| CCT (Kelvin)            | 2700K                      |
| Temperature             | Warm White                 |
| CRI                     | 90+                        |
| Lumens                  | 1000L                      |
| Beam Spread             | 180                        |
| Dimmable                | Yes-Dimmable               |
| Dimming Note            | 120V Only                  |
| Hours Rated             | 15000                      |
| Technology              | LED                        |
| Electrical              |                            |
| Operating Frequency     | 60Hz                       |
| Power Factor            | 0.7                        |
| Operating Temperature   | -20C (-4F) to +45C (+113F) |
| Physical                |                            |
| MOL                     | 4.34                       |
| MOD                     | 2.37                       |