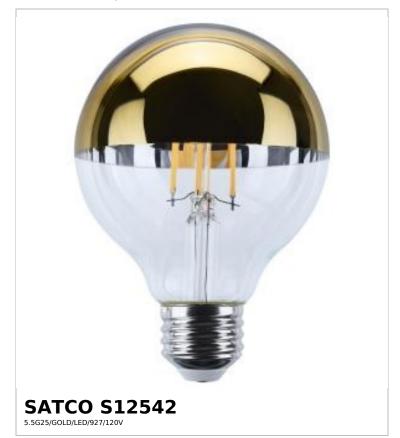

## SATCO NUVO

Project Name

Prepared By

Notes

| General                 |                            |
|-------------------------|----------------------------|
| Status                  | Active                     |
| Watts                   | 5.5W                       |
| Incandescent Equivalent | 60W                        |
| Volts                   | 120V                       |
| Shape                   | G25                        |
| Base                    | Medium                     |
| ANSI Base               | E26                        |
| Finish                  | Gold                       |
| CCT (Kelvin)            | 2700K                      |
| Temperature             | Warm White                 |
| CRI                     | 90+                        |
| Lumens                  | 500L                       |
| Beam Spread             | 180                        |
| Dimmable                | Yes-Dimmable               |
| Dimming Note            | 120V Only                  |
| Hours Rated             | 15000                      |
| Technology              | LED                        |
| Electrical              |                            |
| Operating Frequency     | 60Hz                       |
| Power Factor            | 0.7                        |
| Operating Temperature   | -20C (-4F) to +45C (+113F) |
| Physical                |                            |
| MOL                     | 4.53                       |
| MOD                     | 3.15                       |
| Housing Color           | None                       |
|                         |                            |