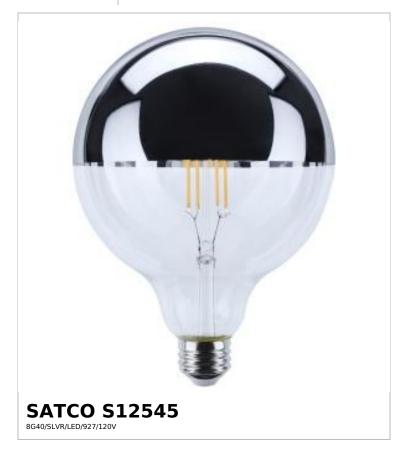

## SATCO NUVO

Project Name

ocation Prepared By

Notes

ww1 08-10-2025 22:40:0

| Status                  | Active                     |
|-------------------------|----------------------------|
| Watts                   | 8W                         |
| Incandescent Equivalent | 100W                       |
| Volts                   | 120V                       |
| Shape                   | G40                        |
| Base                    | Medium                     |
| ANSI Base               | E26                        |
| Finish                  | Silver                     |
| CCT (Kelvin)            | 2700K                      |
| Temperature             | Warm White                 |
| CRI                     | 90+                        |
| Lumens                  | 800L                       |
| Beam Spread             | 180                        |
| Dimmable                | Yes-Dimmable               |
| Dimming Note            | 120V Only                  |
| Hours Rated             | 15000                      |
| Technology              | LED                        |
| Electrical              |                            |
| Operating Frequency     | 60Hz                       |
| Power Factor            | 0.7                        |
| Operating Temperature   | -20C (-4F) to +45C (+113F) |
| Physical                |                            |
| MOL                     | 6.97                       |
| MOD                     | 4.92                       |
| Housing Color           | None                       |
| Weight (lb.)            | 0.19                       |