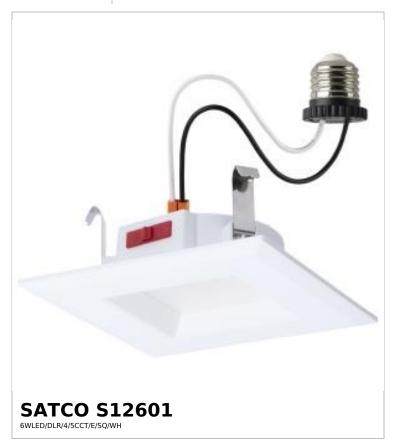

## SATCO NUVO

Project Name

ocation Prepared By



Notes

ww] 08-13-2025 00:2

| itatus                  | Active                        |
|-------------------------|-------------------------------|
| Recessed Can Size       | 4 in.                         |
| Vattage                 | 6.5W                          |
| 'oltage                 | 120V                          |
| nish                    | White                         |
| CT (Kelvin)             | 2700K/3000K/3500K/4000K/5000K |
| olor Temperature        | Warm White to Natural Light   |
| ımen Output             | 600L                          |
| door or Outdoor Fixture | Indoor                        |

| Specifications        |                            |
|-----------------------|----------------------------|
| Technology            | LED                        |
| CR