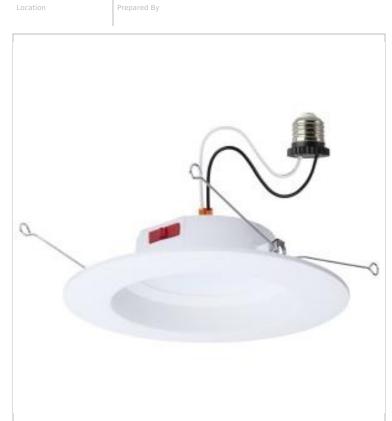

## **SATCO S12602**

8WLED/DLR/5-6/5CCT/E/RND/WH

## Notes

| General                   |                               |
|---------------------------|-------------------------------|
| Status                    | Active                        |
| Recessed Can Size         | 5-6 in.                       |
| Wattage                   | 7.5W                          |
| Voltage                   | 120V                          |
| Finish                    | White                         |
| CCT (Kelvin)              | 2700K/3000K/3500K/4000K/5000K |
| Color Temperature         | Warm White to Natural Light   |
| Lumen Output              | 650L                          |
| Indoor or Outdoor Fixture | Indoor                        |
| Specifications            |                               |
| Technology                | LED                           |
| CRI                       | 90+                           |
| Beam Angle                | 90                            |
| Rated Hours               | 50000                         |
| Operating Temperature     | -20C (-4F) to +40C (+104F)    |
| Dimmable                  | Yes-Dimmable                  |
| Dimming Note              | 120V only                     |
| Sloped Ceiling            | No                            |
| Dimensions                |                               |
| Width (in.)               | 7.36                          |
| Height (in.)              | 1.84                          |
| Weight (lb.)              | 0.39                          |
| Compliance                |                               |
| Safety Listing            | cETLus - Classified           |
| Location Rating           | Wet                           |
| ENERGY STAR               | Yes                           |
| ES Unique ID              | ESID-3942760                  |
| Air Tight Rated           | Yes                           |
| California Status         | Lawful for sale in California |
| Title 20 / 24 Status      | Lawful for sale               |
| California Prop 65        | Lead                          |
| RoHS Compliant            | Yes                           |
| FCC Compliant             | Yes                           |
| SDS Sheet                 | LED_Fixture                   |
| Additional Information    |                               |
| Installation Notes        | Default CCT setting is 3000K  |
| Warranty                  | 5-Years                       |
|                           |                               |