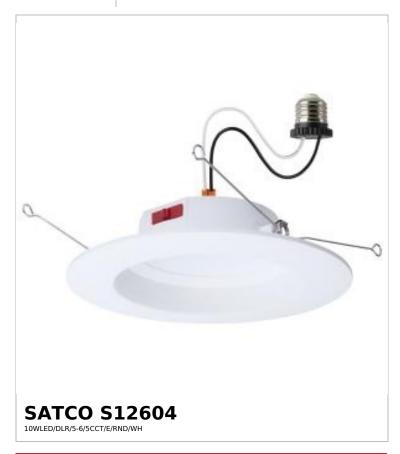

## SATCO NUVO

Project Name

ocation Prepared By

Notes

w] 09-11-2025 23:43:

| Status                   | Active                        |
|--------------------------|-------------------------------|
| Recessed Can Size        | 5-6 in.                       |
| Wattage                  | 9.5W                          |
| /oltage                  | 120V                          |
| inish                    | White                         |
| CCT (Kelvin)             | 2700K/3000K/3500K/4000K/5000K |
| Color Temperature        | Warm White to Natural Light   |
| umen Output              | 900L                          |
| ndoor or Outdoor Fixture | Indoor                        |

| Specifications        |                            |  |
|-----------------------|----------------------------|--|
| Technology            | LED                        |  |
| CRI                   | 90+                        |  |
| Beam Angle            | 90                         |  |
| Rated Hours           | 50000                      |  |
| Operating Temperature | -20C (-4F) to +40C (+104F) |  |
| Dimmable              | Yes-Dimmable               |  |
| Dimming Note          | 120V only                  |  |
| Sloped Ceiling        | No                         |  |
|                       |                            |  |

| Dimensions   |      |
|--------------|------|
| Width (in.)  | 7.36 |
| Height (in.) | 1.84 |
| Weight (lb.) | 0.39 |

| Compliance           |                               |
|----------------------|-------------------------------|
| Safety Listing       | cETLus - Classified           |
| Location Rating      | Wet                           |
| ENERGY STAR          | Yes                           |
| ES Unique ID         | ESID-3942763                  |
| Air Tight Rated      | Yes                           |
| California Status    | Lawful for sale in California |
| Title 20 / 24 Status | Lawful for sale               |
| California Prop 65   | Lead                          |
| RoHS Compliant       | Yes                           |
| FCC Compliant        | Yes                           |
| SDS Sheet            | LED_Fixture                   |